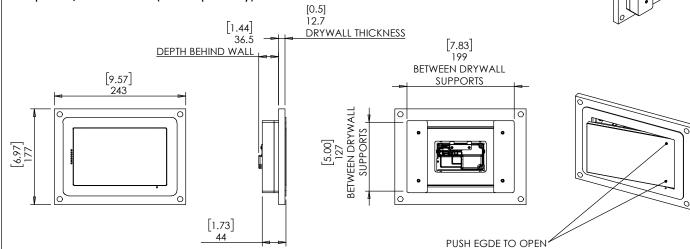

**DEPTH CALIBRATION SCREWS** 

REVISION

DATE 17/JUNE/2020

## **IMPORTENT: ATTACH CRESTRON** MOUNTING BRACKET

- Dimensions (W/H/D): 243mm (9.57")/ 177mm (6.97")/ 44mm (1.73")
- Power Supply: None (manual adapter).
- Weight: 0.5Kg, 11.02lbs.
- Material: Moisture resistant MDF
- To be installed in ½" drywall (for installation in 5/8" drywall use 1/8" shim pack P/N 10-01-067 (sold separately).